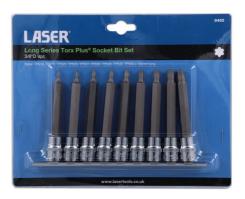

## Long Series Torx Plus® Socket Bit Set 3/8 "D 9pc

A set of 100mm long Torx Plus® socket bits from TPS10 to TPS50, for use on recessed fixings and for improved access in confined spaces. The bits are manufactured from impact grade S2 steel, and the 3/8"D sockets from chrome vanadium with a polished finish together with a knurled ring for extra grip.

## **Additional Information**

- 3/8"D socket bits x 100mm long: TPS10, TPS15, TPS20, TPS25, TPS27, TPS30, TPS40, TPS45, TPS50.
- · Only suitable for Torx Plus® fixings.
- · Sockets manufactured from chrome vanadium, bits from impact grade S2 steel.
- · Supplied on a socket rail.
- TORX® and TORX PLUS® are registered trademarks of Acument Intellectual Properties, LLC.