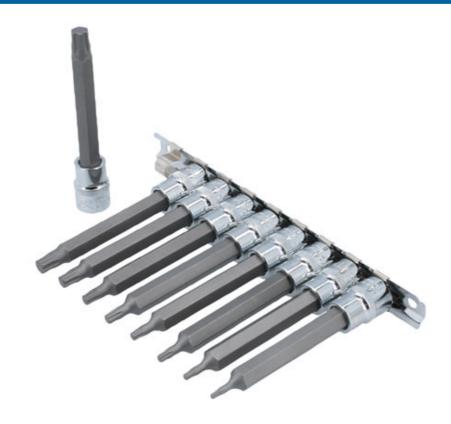

## Long Series Torx Plus® Socket Bit Set 3/8 "D 9pc

A set of 100mm long Torx Plus® socket bits from TPS10 to TPS50, for use on recessed fixings and for improved access in confined spaces. The bits are manufactured from impact grade S2 steel, and the 3/8"D sockets from chrome vanadium with a polished finish together with a knurled ring for extra grip.

## **Additional Information**

- 3/8"D socket bits x 100mm long: TPS10, TPS15, TPS20, TPS25, TPS27, TPS30, TPS40, TPS45, TPS50.
- · Only suitable for Torx Plus® fixings.
- · Sockets manufactured from chrome vanadium, bits from impact grade S2 steel.
- · Supplied on a socket rail.
- TORX® and TORX PLUS® are registered trademarks of Acument Intellectual Properties, LLC.