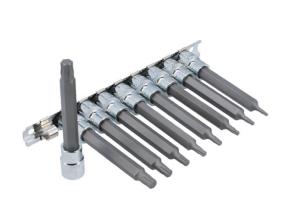

## Long Series Torx Plus® Socket Bit Set 3/8 "D 9pc

A set of 100mm long Torx Plus® socket bits from TPS10 to TPS50, for use on recessed fixings and for improved access in confined spaces. The bits are manufactured from impact grade S2 steel, and the 3/8"D sockets from chrome vanadium with a polished finish together with a knurled ring for extra grip.

## **Additional Information**

- 3/8"D socket bits x 100mm long: TPS10, TPS15, TPS20, TPS25, TPS27, TPS30, TPS40, TPS45, TPS50.
- · Only suitable for Torx Plus® fixings.
- · Sockets manufactured from chrome vanadium, bits from impact grade S2 steel.
- · Supplied on a socket rail.
- TORX® and TORX PLUS® are registered trademarks of Acument Intellectual Properties, LLC.